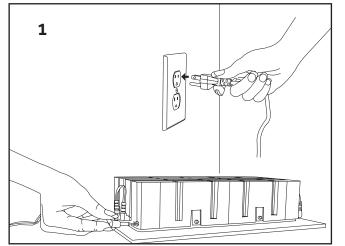

## **Renumbering Your Pagers**

Over time you may need to re-number your pagers due to loss or breakage. The Safe Touch Pager Charger makes this easy to do. To renumber your pagers, follow these steps:

- 1. Make sure your charger is plugged in and has power
- 2. Insert all your pagers into the charger order does not matter
- 3. Press and hold any one of the renumbering buttons on the charger for 5 seconds See Fig.1
- 4. The pager displays will light up and display their newly assigned number to indicate the renumbering process is completed and the pagers are ready to use.