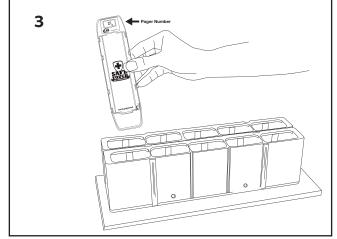

## **Renumbering Your Pagers**

Over time you may need to re-number your pagers due to loss or breakage. The Safe Touch Pager Charger makes this easy to do. To renumber your pagers, follow these steps:

- 1. Make sure your charger is plugged in and has power
- 2. Insert all your pagers into the charger order does not matter
- 3. Press and hold any one of the renumbering buttons on the charger for 5 seconds See Fig.1
- 4. The pager displays will light up and display their newly assigned number to indicate the renumbering process is completed and the pagers are ready to use.