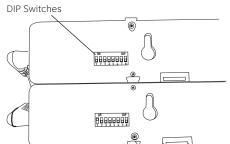

- 1. Unplug the charger from the outlet. Do not work on the charger with power.
- 2. Detach the charger from the plexiglass base. Loosen screws then simply slide and lift.
- 3. Locate the DIP switch on the bottom of the charger. See Fig. 2.
- 4. Determine what numbers you wish to make your pagers.
- 5. Reference the DIP Switch Setting Chart that fits that sequence.
- 6. Each row of 5 slots needs to have a unique set of DIP switch settings or you may renumber more than 1 pager as the same number. See Fig. 1. For example: row 1 can be pagers 1-5, Row 2 would use the DIP switch settings to make pagers 6-10 and so on. Note: The up position on the switch is ON and the down position is OFF.
- 6. Once your DIP switch settings are set, reattach the charger to the plexiglass base and plug in. You're now ready to follow the steps above for renumbering your pages to the number sequence you've chosen.

Bottom View Showing DIP

Fig. 2

switches