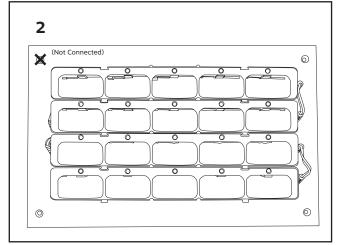

- 1. Unplug the charger from the outlet. Do not work on the charger with power.
- 2. Detach the charger from the plexiglass base. Loosen screws then simply slide and lift.
- 3. Locate the DIP switch on the bottom of the charger. See Fig. 2.
- 4. Determine what numbers you wish to make your pagers.
- 5. Reference the DIP Switch Setting Chart that fits that sequence.
- 6. Each row of 5 slots needs to have a unique set of DIP switch settings or you may renumber more than 1 pager as the same number. See Fig. 1. For example: row 1 can be pagers 1-5, Row 2 would use the DIP switch settings to make pagers 6-10 and so on. Note: The up position on the switch is ON and the down position is OFF.
- 6. Once your DIP switch settings are set, reattach the charger to the plexiglass base and plug in. You're now ready to follow the steps above for renumbering your pages to the number sequence you've chosen.

Bottom View Showing DIP

Fig. 2

switches