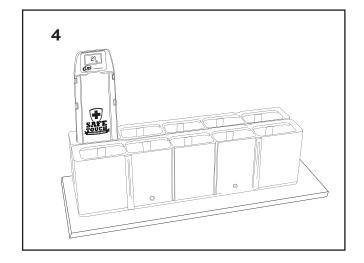

## **Renumbering Your Pagers**

Over time you may need to re-number your pagers due to loss or breakage. The Safe Touch Pager Charger makes this easy to do. To renumber your pagers, follow these steps:

- 1. Make sure your charger is plugged in and has power
- 2. Insert all your pagers into the charger order does not matter
- 3. Press and hold any one of the renumbering buttons on the charger for 5 seconds See Fig.1
- 4. The pager displays will light up and display their newly assigned number to indicate the renumbering process is completed and the pagers are ready to use.