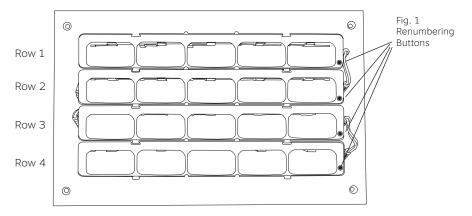

## **Renumbering Your Pagers**

Over time you may need to re-number your pagers due to loss or breakage. The Safe Touch Pager Charger makes this easy to do. To renumber your pagers, follow these steps:

- 1. Make sure your charger is plugged in and has power
- 2. Insert all your pagers into the charger order does not matter
- 3. Press and hold any one of the renumbering buttons on the charger for 5 seconds See Fig.1
- 4. The pager displays will light up and display their newly assigned number to indicate the renumbering process is completed and the pagers are ready to use.

- 1. Unplug the charger from the outlet. Do not work on the charger with power.
- 2. Detach the charger from the plexiglass base. Loosen screws then simply slide and lift.
- 3. Locate the DIP switch on the bottom of the charger. See Fig. 2.
- 4. Determine what numbers you wish to make your pagers.
- 5. Reference the DIP Switch Setting Chart that fits that sequence.
- 6. Each row of 5 slots needs to have a unique set of DIP switch settings or you may renumber more than 1 pager as the same number. See Fig. 1. For example: row 1 can be pagers 1-5, Row 2 would use the DIP switch settings to make pagers 6-10 and so on. Note: The up position on the switch is ON and the down position is OFF.
- 6. Once your DIP switch settings are set, reattach the charger to the plexiglass base and plug in. You're now ready to follow the steps above for renumbering your pages to the number sequence you've chosen.