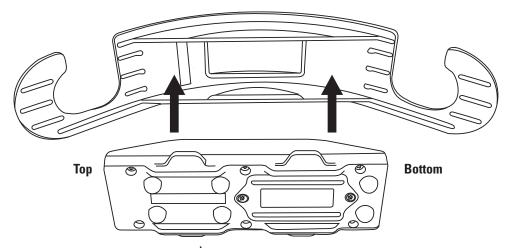

## Installation

- Perform the Installation and Setup process listed in the Beach Butler User Manual.
- 2. Locate the pole where the Beach Butler is to be used.
- 3. Insert Beach Butler into Umbrella Holder with the Service Button visible.

(Note: Butler does not lock in place.)

4. Mount as pictured. Battery compartment must face down. The rubber feet will

prevent the Butler from slipping.

XU-0032 030110

Long Range Systems **Beach Butler Quick Guide**